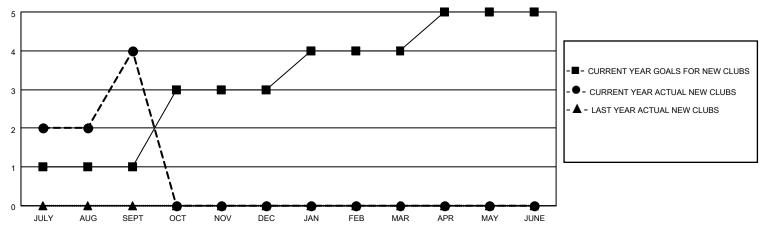

## GOALS AND ACTUAL NEW CLUBS CUMULATIVE

## MONTHLY MEMBERSHIP PROGRESS REPORT

LOCATION INDIA District 320 B Results as of: 9/30/2020

| Clubs         |               |             |               | Members               |                        |                         |                                                    |  |
|---------------|---------------|-------------|---------------|-----------------------|------------------------|-------------------------|----------------------------------------------------|--|
|               | RESULTS FOR   | R 2020-2021 |               | RESULTS FOR 2020-2021 |                        |                         |                                                    |  |
| QUARTER       | NEW CLUB GOAL | NEW CLUBS   | DROPPED CLUBS | QUARTER MEMI          | BER GROWTH NET<br>GOAL | MEMBER GROWTH<br>ACTUAL | DROPPED<br>MEMBERS ACTUAL<br>(including transfers) |  |
| JULY/AUG/SEPT | 1             | 4           | 1             | JULY/AUG/SEPT         | 29                     | 222                     | 47                                                 |  |
| OCT/NOV/DEC   | 2             | 0           | 0             | OCT/NOV/DEC           | 55                     | 0                       | 0                                                  |  |
| JAN/FEB/MAR   | 1             | 0           | 0             | JAN/FEB/MAR           | 45                     | 0                       | 0                                                  |  |
| APR/MAY/JUNE  | 1             | 0           | 0             | APR/MAY/JUNE          | 45                     | 0                       | 0                                                  |  |