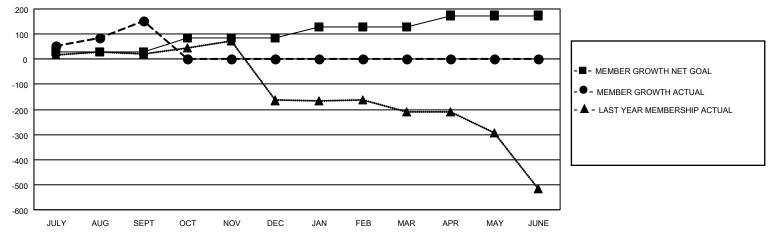

## GOALS AND ACTUAL MEMBERS CUMULATIVE

| DROPPED CLUBS: 1 |    | 25 CLUBS OF 65 ADDED 1 OR MORE<br>NEW MEMBERS | GENDER DISTRIBUTION  MALE 1,281 (65.12%) |              |       |
|------------------|----|-----------------------------------------------|------------------------------------------|--------------|-------|
| DROPPED MEMBERS  |    |                                               | FEMALE                                   | 686 (34.88%) |       |
| DECEASED         | 2  | CLICK HERE FOR CUMULATIVE                     | TOTAL FAMILY UNIT MEMBERS                |              | 1,259 |
| CLUB CANCELLED   | 0  | MEMBERSHIP DATA                               |                                          | 0.0000000000 | 695   |
| OTHER 45         |    |                                               | FAMILY MEMBERS PAYING HALF DUES          |              | 095   |
| TOTAL            | 47 |                                               |                                          |              |       |

## MONTHLY MEMBERSHIP PROGRESS REPORT

LOCATION INDIA District 320 B Results as of: 9/30/2020

| Clubs         |               |             |               | Members               |                        |                         |                                                    |  |
|---------------|---------------|-------------|---------------|-----------------------|------------------------|-------------------------|----------------------------------------------------|--|
|               | RESULTS FOR   | R 2020-2021 |               | RESULTS FOR 2020-2021 |                        |                         |                                                    |  |
| QUARTER       | NEW CLUB GOAL | NEW CLUBS   | DROPPED CLUBS | QUARTER MEMI          | BER GROWTH NET<br>GOAL | MEMBER GROWTH<br>ACTUAL | DROPPED<br>MEMBERS ACTUAL<br>(including transfers) |  |
| JULY/AUG/SEPT | 1             | 4           | 1             | JULY/AUG/SEPT         | 29                     | 222                     | 47                                                 |  |
| OCT/NOV/DEC   | 2             | 0           | 0             | OCT/NOV/DEC           | 55                     | 0                       | 0                                                  |  |
| JAN/FEB/MAR   | 1             | 0           | 0             | JAN/FEB/MAR           | 45                     | 0                       | 0                                                  |  |
| APR/MAY/JUNE  | 1             | 0           | 0             | APR/MAY/JUNE          | 45                     | 0                       | 0                                                  |  |